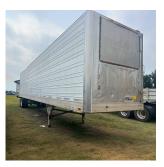

## Description

**Dry Freight or Cold Storage Conversion Trailer – Wabash Style** This 53-foot insulated trailer was previously outfitted as a refrigerated unit but currently has no refrigeration system installed. It's ideal for dry freight hauling, on-site storage, or retrofit with a new cooling unit. Its insulated walls provide temperature resistance for sensitive cargo or warehouse use. **Details:** • Type: Insulated Reefer Shell (No reefer unit) • Length: 53 ft • Material: Aluminum body with insulated walls • Axles: Tandem • Rear Door: Swing doors • Cooling Unit: Not installed – sold as shell only • Application: Dry freight, storage trailer, or retrofit project • Condition: Used – body in good shape, ready for repurpose