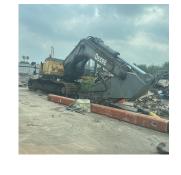

## John Deere Crawler Excavator – Heavy-Duty Industrial Equipment

3416 Ash Ave, McAllen, TX 78501 ray\_wilkinson52@hotmail.com Phone: (956) 687-7124

Web:

## **Summary**

Published: Jun 17, 2025

Powerful and rugged, this John Deere crawler excavator is ideal for scrap handling, demolition, and heavy-duty excavation work. Equipped with a reinforced arm and hydraulic system, it offers reliability in tough environments. Perfect for use in recycling yards, metal operations, and construction projects.

Specifications: • Brand: John Deere • Type: Hydraulic Crawler Excavator • Operating Weight: Approx.

40,000 – 50,000 lbs (model dependent) • Engine: John Deere diesel engine • Fuel Type: Diesel • Undercarriage: Steel tracks (crawler type) • Cabin: Enclosed operator cab • Attachment: Heavy-duty excavator boom (ideal for scrap or demolition use) • Condition: Used – Functional, needs minor maintenance (as-is) • Color: Yellow with black boom