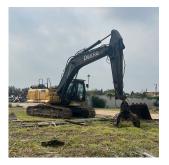

## Description

**Heavy-Duty Excavator – Ideal for Scrap Handling and Demolition** This John Deere 350G LC crawler excavator is equipped with a hydraulic grapple attachment, making it ideal for scrap yards, demolition sites, and recycling operations. Known for its strength, precision, and durability, this machine delivers excellent performance in demanding conditions. **Details:** • Make: John Deere • Model: 350G LC • Type: Hydraulic Crawler Excavator • Attachment: Hydraulic Grapple (claw-style) • Engine: Tier 4 Final Diesel • Horsepower: 271 hp • Operating Weight: Approx. 78,000 lbs (35,380 kg) • Tracks: Steel • Cab: Enclosed with climate control • Usage: Scrap handling, demolition, heavy-duty lifting • Condition: Used – fully functional, ready to work