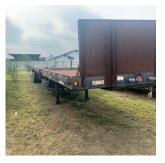

## Description

**Open Deck Trailer for Construction and Industrial Hauling** This heavy-duty flatbed trailer features a steel bulkhead for load security and is designed for hauling construction materials, machinery, and oversized loads. Its open deck configuration provides flexibility for various cargo types, and the tandem axle system ensures stability on the road. **Details:** • Type: Flatbed Trailer with Bulkhead • Length: Approx. 48 ft • Deck Type: Steel open deck • Bulkhead: Welded steel front wall for load protection • Axles: Tandem • Application: Steel, lumber, heavy equipment, general freight • Tie-downs: Equipped with side rail anchors (verify if available) • Condition: Used – strong structural condition, visible rust consistent with use