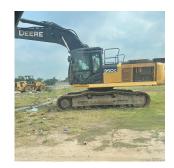

## John Deere 350G LC Crawler Excavator

3416 Ash Ave, McAllen, TX 78501 ray\_wilkinson52@hotmail.com Phone: (956) 687-7124

Web:

## **Heavy-Duty Equipment for Industrial Applications**

The John Deere 350G LC is a powerful hydraulic crawler excavator designed for heavy-duty construction, demolition, and earthmoving operations. Built for performance and durability, this machine features a spacious operator cab, excellent reach and lift capacity, and rugged undercarriage for rough terrain. **Details:** • Make: John Deere • Model: 350G LC • Type: Crawler Excavator • Engine: Tier 4 Final Diesel • Operating Weight: Approx. 78,000 lbs (35,380 kg) • Horsepower: 271 hp • Tracks: Steel • Cab: Enclosed with climate control • Usage: Ideal for construction sites, demolition, scrap handling, and industrial digging projects • Condition: Used, good operational condition