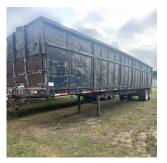

## Description

**Heavy-Duty Trailer for Scrap, Debris, and Demolition Hauling** This open-top gondola trailer is built for transporting bulky and heavy materials such as scrap metal, demolition debris, and recyclable waste. Its high steel walls provide maximum capacity and containment, making it ideal for industrial and scrap yard operations. **Details:** • Type: Gondola / Open-Top Scrap Trailer • Length: Approx. 48 ft • Material: Steel frame and side walls • Rear Door: Swing or drop-style (confirm physically) • Axles: Tandem • Wall Height: High-wall (approx. 6-8 ft, visual estimate) • Application: Scrap metal, demolition debris, heavy waste • Condition: Used – heavy-duty build, visible wear from industrial use