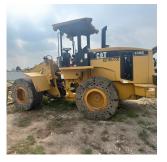

## Description

**Reliable Power for Heavy Lifting and Loading Operations** The CAT 938G is a rugged and reliable wheel loader built for demanding applications in construction, agriculture, mining, and material handling. With its powerful engine, responsive hydraulics, and durable frame, this machine delivers outstanding performance and efficiency. **Details:** • Make: Caterpillar (CAT) • Model: 938G • Type: Wheel Loader • Engine: CAT 3126B Diesel • Operating Weight: Approx. 31,000 lbs (14,060 kg) • Net Power: 180 hp • Transmission: Powershift • Tires: Heavy-duty industrial • Cab: Open canopy • Lift Capacity: Approx. 3.5–4 cubic yards bucket capacity • Condition: Used – good working condition